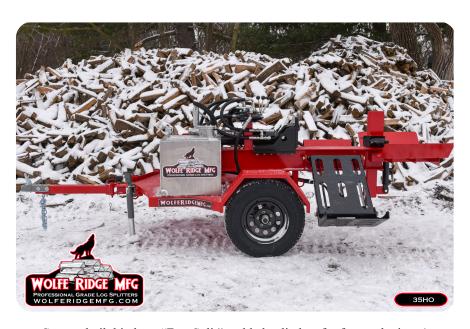

## High Output Commercial Log Splitter 28HO - 35HO

- Custom built big bore "Fast Split" welded cylinders for fast cycle times!
- Production rates up to 1.5 Full Cord per Hour!
- Folding tongue standard.
- Hydraulic log lift included 700 LB capacity.
- Hydraulic 4 way wedge included.
- Prince Auto Cycle Valve ACV
- Heavy duty welded on solid steel fenders
- Electric start with Interstate battery

| Electric start with interstate battery                    |          |
|-----------------------------------------------------------|----------|
| 28HO – 28 ton, 24" stroke, 6.5 second cycle time          | \$11,750 |
| 35HO – 35 ton, 24" stroke, 8 second cycle time            | \$12,250 |
| 6 Way Wedge                                               | \$500    |
| 12 Way Wedge                                              | \$800    |
| Hydraulic Oil Cooler                                      | \$700    |
| Firewood Sorting Table Extension                          | \$300    |
| Paint Options: Red, Orange, Gun Metal Gray, Dark Sapphire | Choice   |